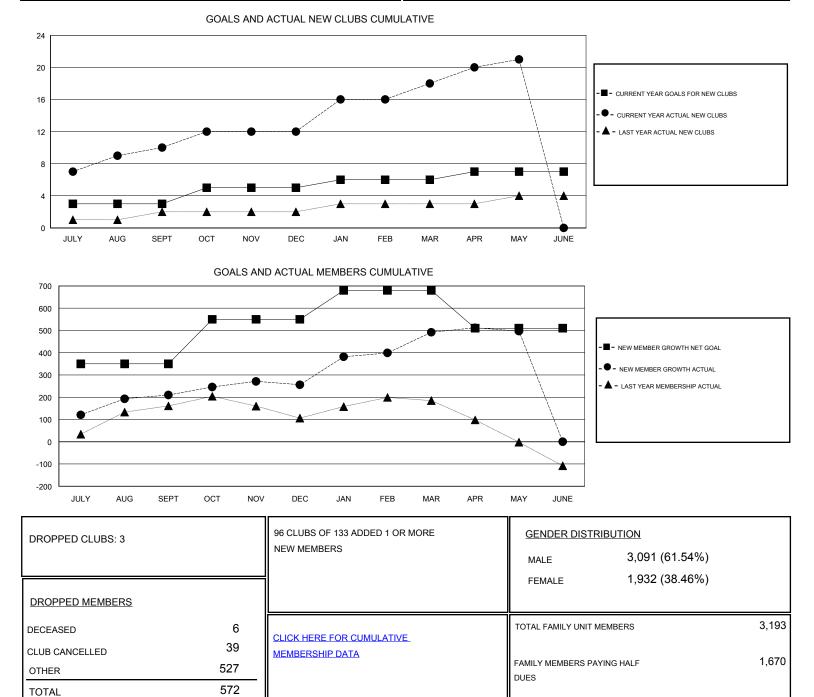

## GMT: KAMLESH JAIN

| GMT: KAMLES           | H JAIN        | L         | OCATION INDIA |                       |                                                                |                                                              | GMT CA                                             |
|-----------------------|---------------|-----------|---------------|-----------------------|----------------------------------------------------------------|--------------------------------------------------------------|----------------------------------------------------|
| Clubs                 |               |           |               | Members               |                                                                |                                                              |                                                    |
| RESULTS FOR 2016-2017 |               |           |               | RESULTS FOR 2016-2017 |                                                                |                                                              |                                                    |
| QUARTER               | NEW CLUB GOAL | NEW CLUBS | DROPPED CLUBS | QUARTER               | NEW MEMBER GROWTH<br>NET GOAL (not reinstated<br>or transfers) | NEW MEMBER<br>GROWTH ACTUAL (not<br>reinstated or transfers) | DROPPED<br>MEMBERS ACTUAL<br>(including transfers) |
| JULY/AUG/SEPT         | 3             | 10        | 1             | JULY/AUG/SEPT         | 350                                                            | 403                                                          | 193                                                |
| OCT/NOV/DEC           | 2             | 2         | 1             | OCT/NOV/DEC           | 200                                                            | 183                                                          | 137                                                |
| JAN/FEB/MAR           | 1             | 6         | 1             | JAN/FEB/MAR           | 130                                                            | 341                                                          | 105                                                |
| APR/MAY/JUNE          | 1             | 3         | 0             | APR/MAY/JUNE          | -170                                                           | 142                                                          | 137                                                |